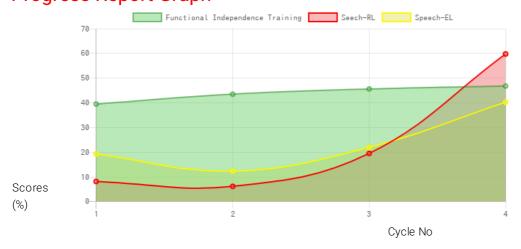

#### Progress Report

| Evaluation No | Speech<br>RL - EL - Month - Year | Functional Independence Training<br>Score % - Month - Year |
|---------------|----------------------------------|------------------------------------------------------------|
| 1             | 8.25% - 19.50% - June - 2020     | 40% - June - 2020                                          |
| 2             | 6.25% - 12.50% - December - 2020 | 44.05% - December - 2020                                   |
| 3             | 19.75% - 22.25% - July - 2021    | 46.19% - July - 2021                                       |
| 4             | 60.50% - 40.75% - January - 2022 | 47.38% - January - 2022                                    |

# Note:Variations in therapy outcome are due to several factors including the health of the child at the time of evaluation **Progress Report Graph**

Information:- CP - Cerebral Palsy; SB – Spina bifida; MD - Muscular Dystrophy; CTEV – Clubfoot; ID - Intellectual Disability; CP, MD – Cerebral Palsy/Multiple Disabilities; LV - Low Vision; TB - Total Blind; ADHD - Attention Deficit Hyperactive Disorder; DB - Deaf Blind; RL - Receptive language; EL - Expressive language;